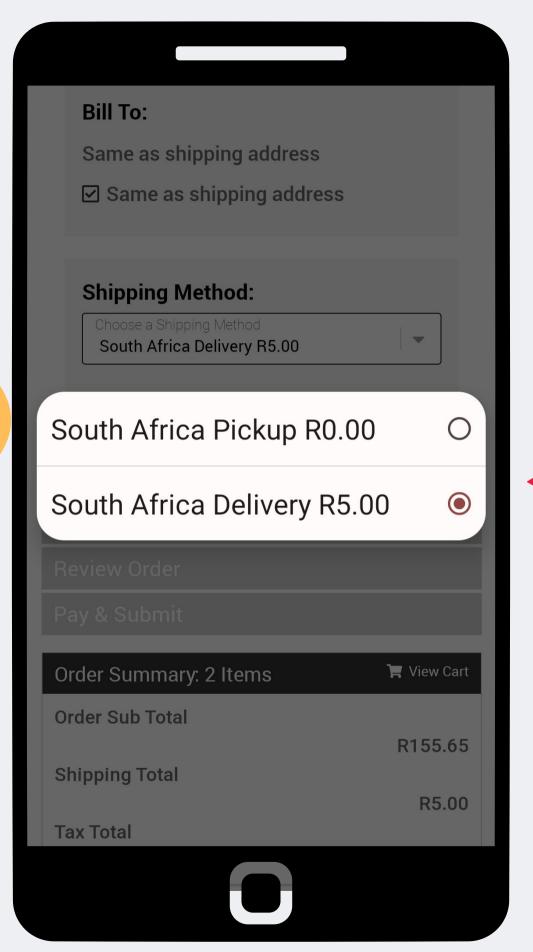

Check the delivery address (the delivery point will remain the same)

Select the delivery method (always select South Africa Delivery) and select checkout.