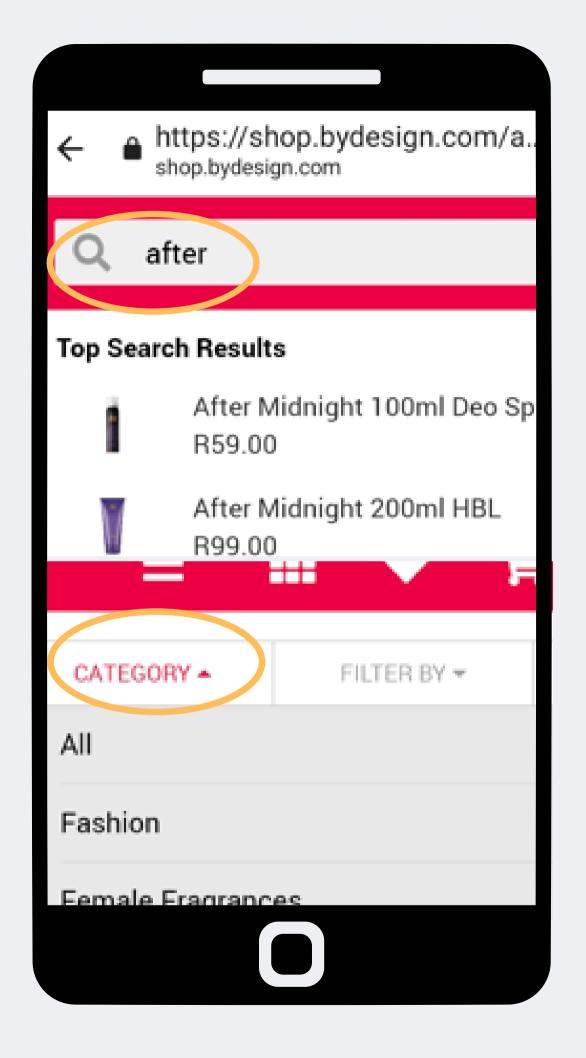

#### Step 8:

Out of stock and low stock items will be indicated.

When you identify the products you want to purchase, select "+ADD". This will also update the shopping cart at the top right of the page.