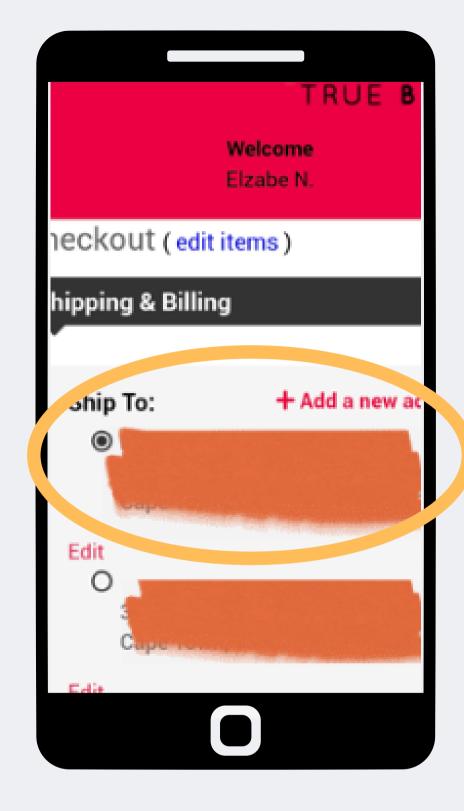

Check the delivery address (the delivery point will remain the same)

Select the delivery method (always select South Africa Delivery) and select checkout.