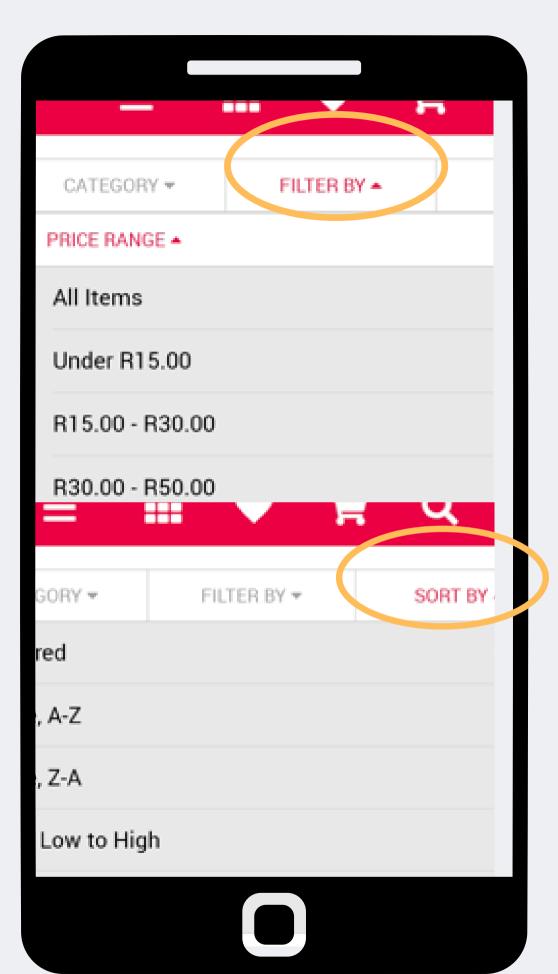

#### Step 8:

Out of stock and low stock items will be indicated.

When you identify the products you want to purchase, select "+ADD". This will also update the shopping cart at the top right of the page.