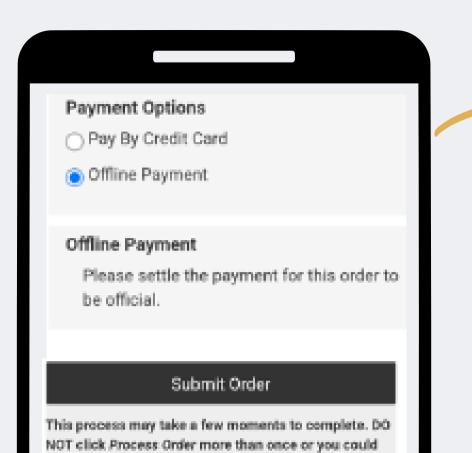

potentially be double-charged.

### **Step 12:**

Select offline payment and submit order.

Upon submission, you will receive confirmation of your order