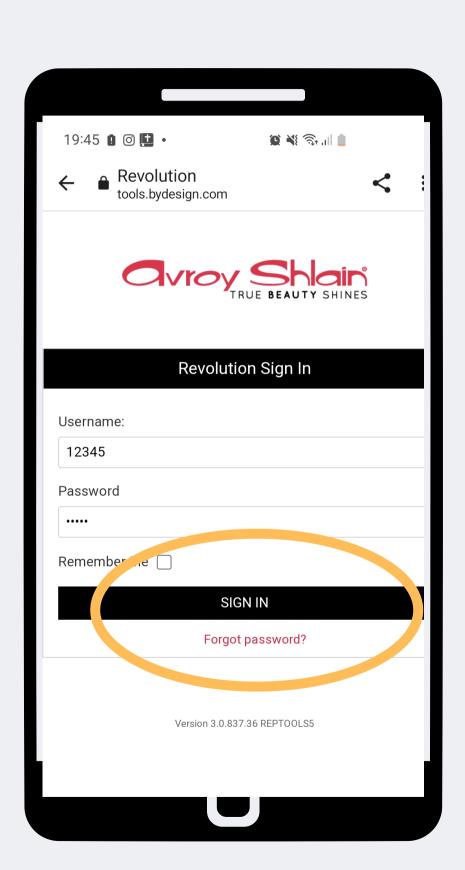

# Step 2:

Select Business Login
then login using
your account
number as your
username and
password, then tap
sign in.

Step 3:

Check that you are logged into the correct account by viewing your name and rank at the top left corner of the page.