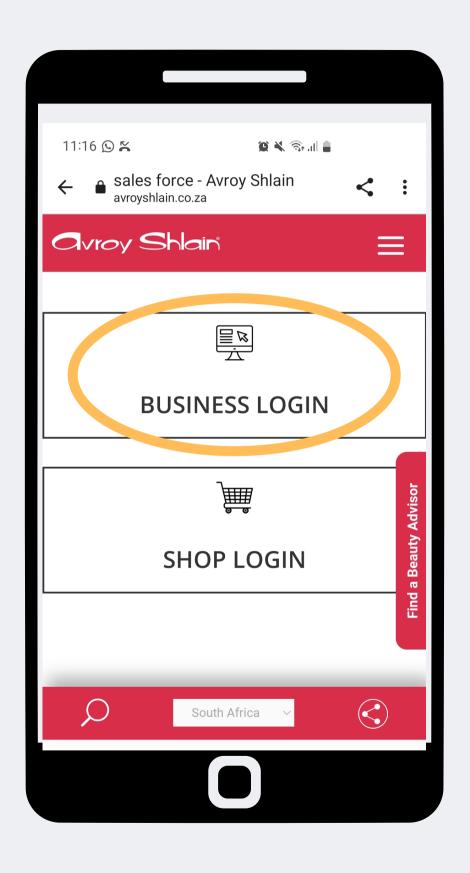

# Step 2:

Select Business Login
then login using
your account
number as your
username and
password, then tap
sign in.

Step 3:

Check that you are logged into the correct account by viewing your name and rank at the top left corner of the page.