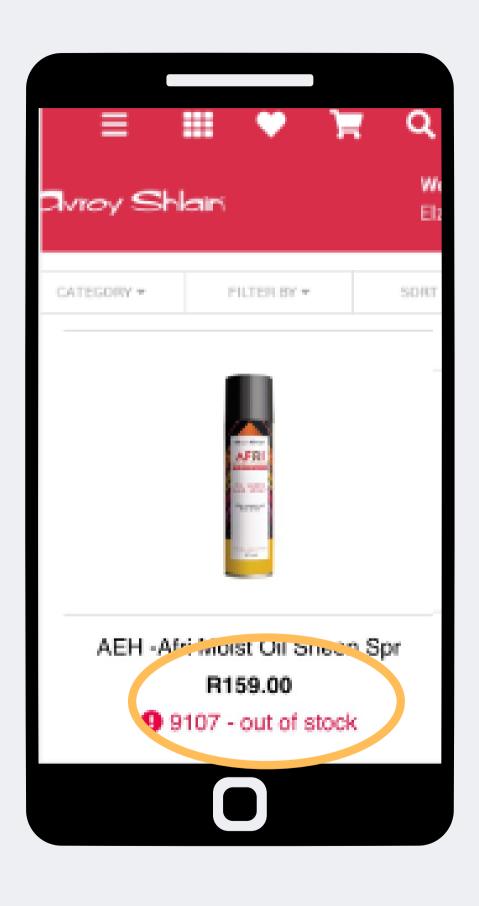

#### Step 8:

Out of stock and low stock items will be indicated.

When you identify the products you want to purchase, select "+ADD". This will also update the shopping cart at the top right of the page.