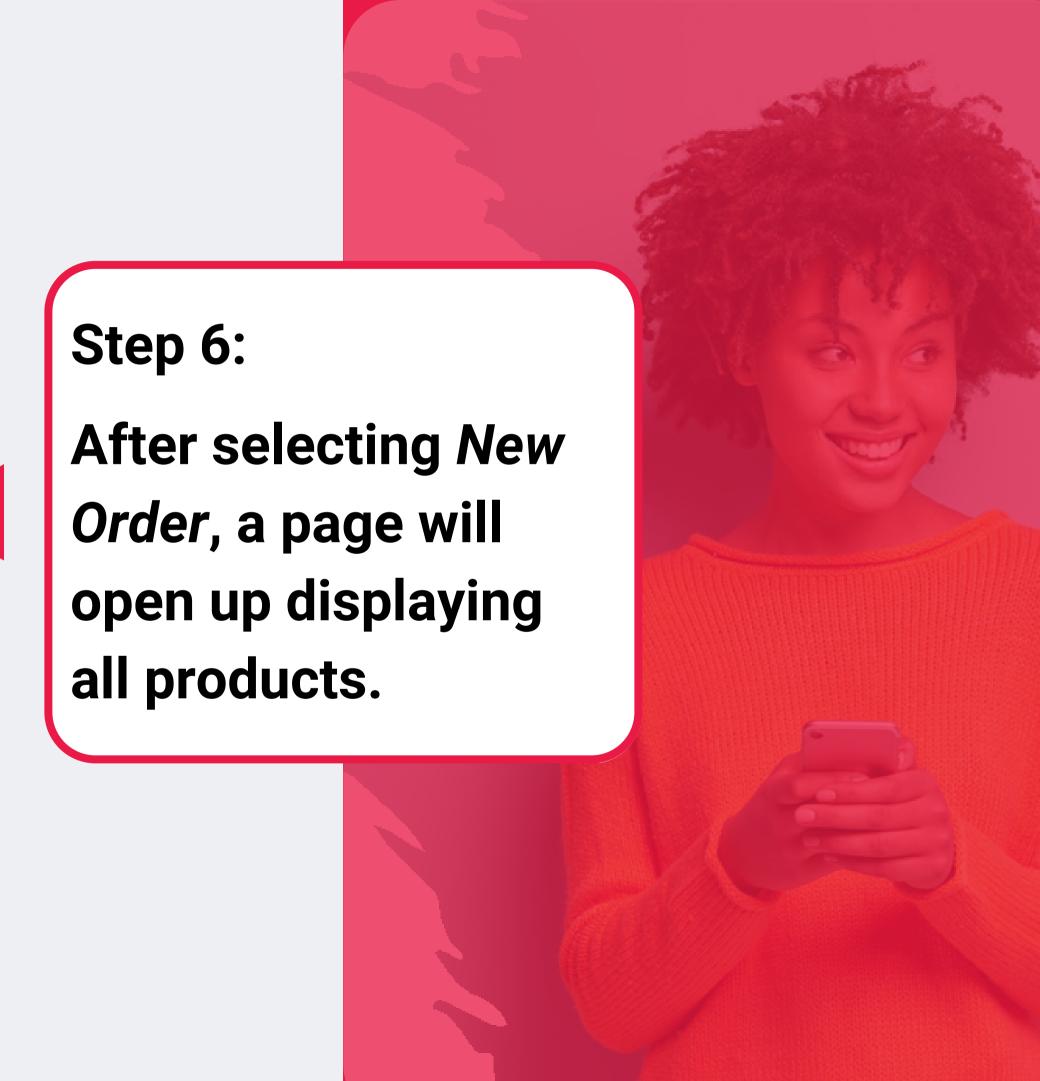

# Step 4:

Select the three lines on the top right corner of your screen to access the site menu.

Select new order to start placing your order.