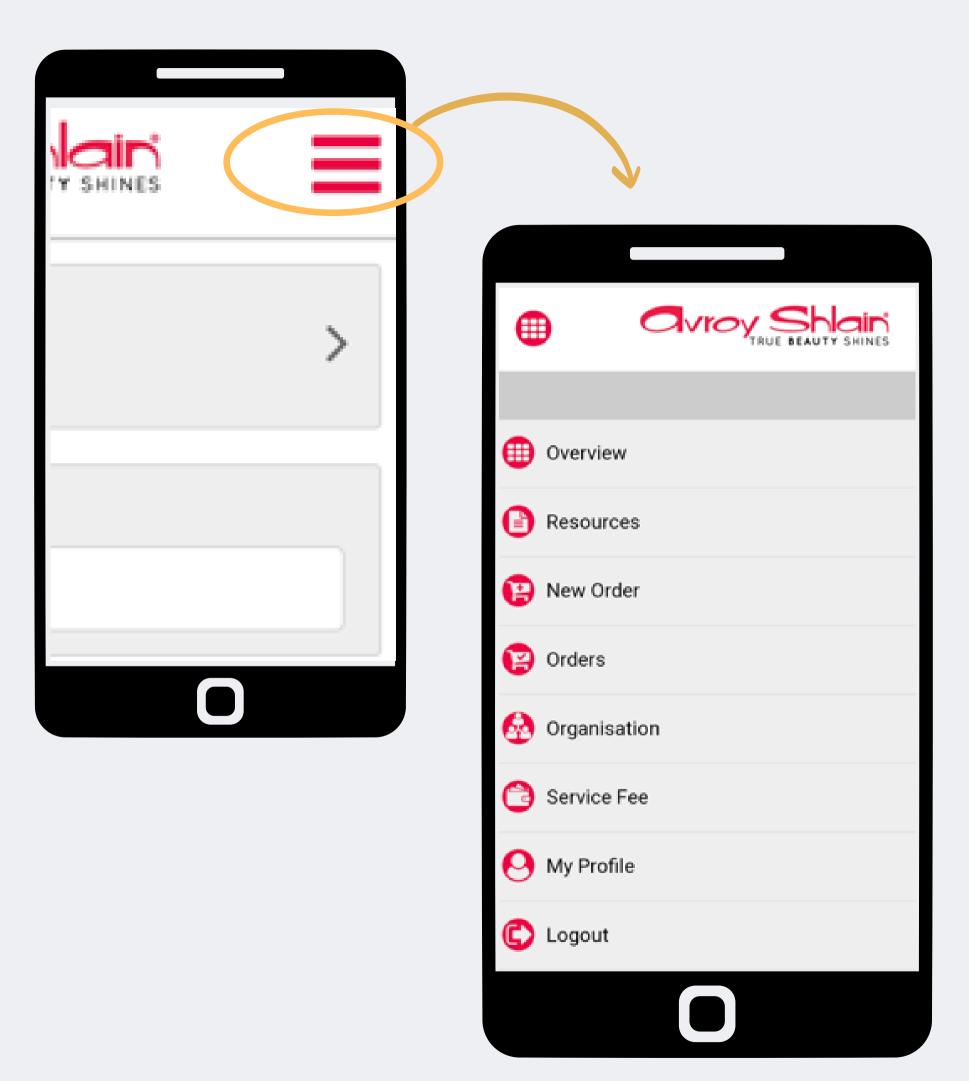

# Step 4:

Select the three lines on the top right corner of your screen to access the site menu.

Select new order to start placing your order.