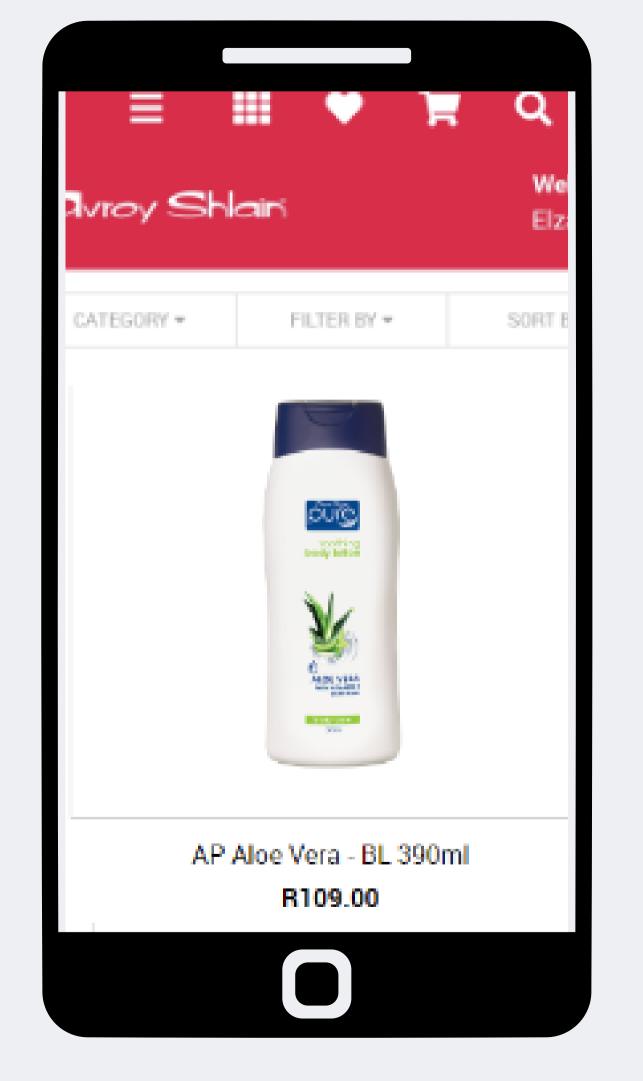

#### Step 8:

Out of stock and low stock items will be indicated.

When you identify the products you want to purchase, select "+ADD". This will also update the shopping cart at the top right of the page.