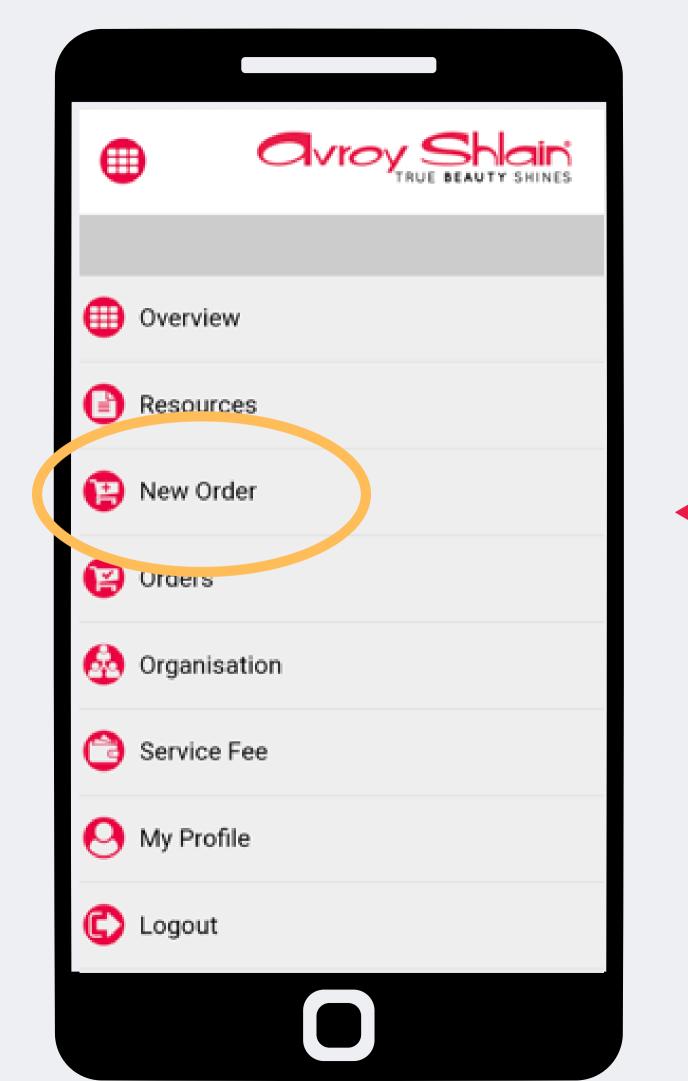

# Step 4:

Select the three lines on the top right corner of your screen to access the site menu.

Select new order to start placing your order.