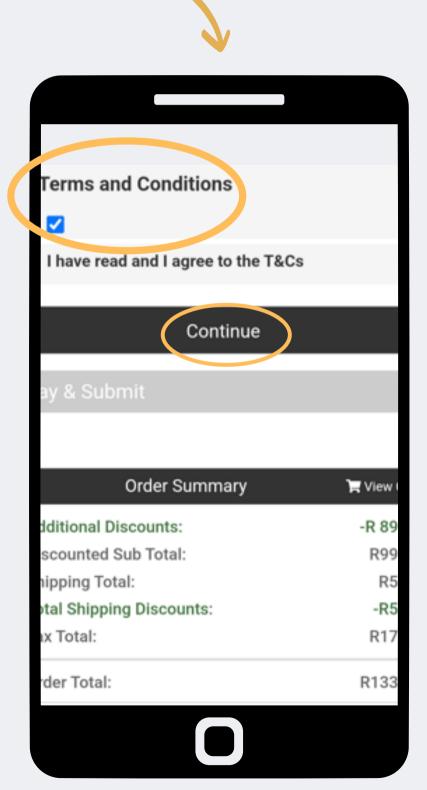

## **Step 11:**

Review your promotions and discount then select continue.

Thereafter you must accept the terms and conditions to continue to the next step.

| Order Summary             | W View Cart |
|---------------------------|-------------|
| Additional Discounts:     | -R 89,58    |
| Discounted Sub Total:     | R99,00      |
| Shipping Total:           | R5,00       |
| Total Shipping Discounts: | -R5,00      |
| Tax Total:                | R17,49      |
|                           |             |