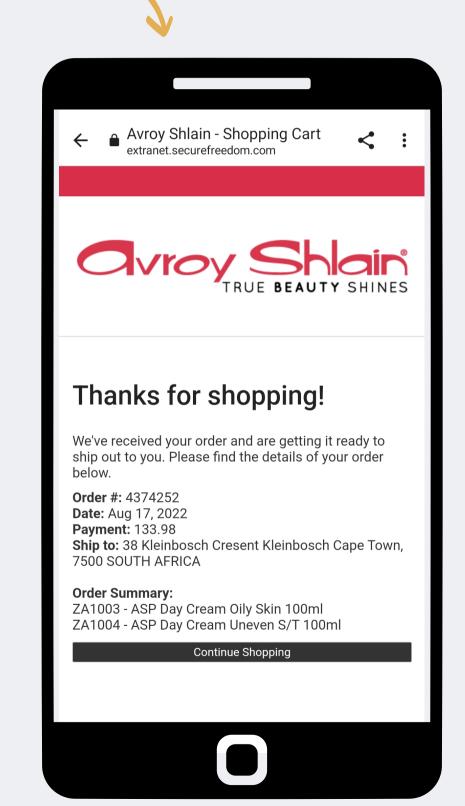

### **Step 12:**

Select offline payment and submit order.

Upon submission, you will receive confirmation of your order

# Congratulations, you have completed your order!

FOR ANY QUERIES, CONTACT US ON

0860 114 182 (share call) | csd.helpdesk@avroyshlain.co.za