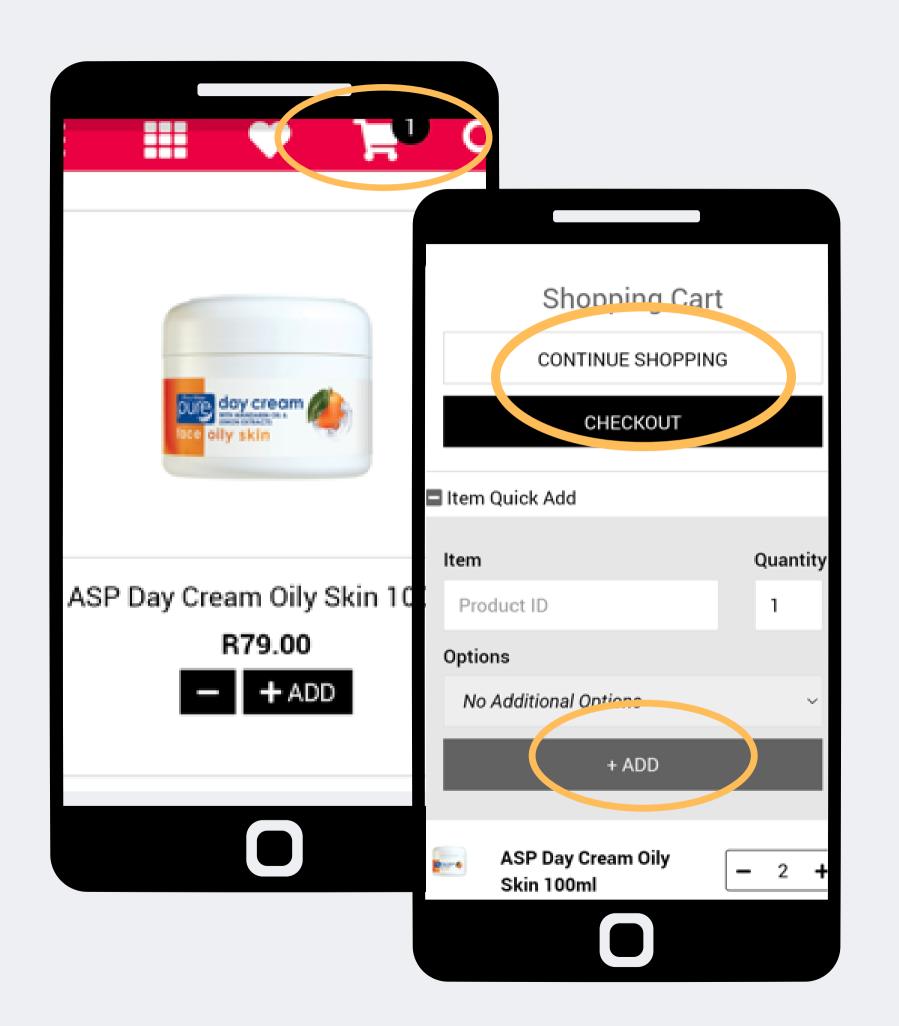

#### Step 9:

When you have finished shopping you can tap the shopping cart to view your order.

Thereafter you can choose to continue shopping, use the item quick add option or to proceed with checkout.

**Step 10:** 