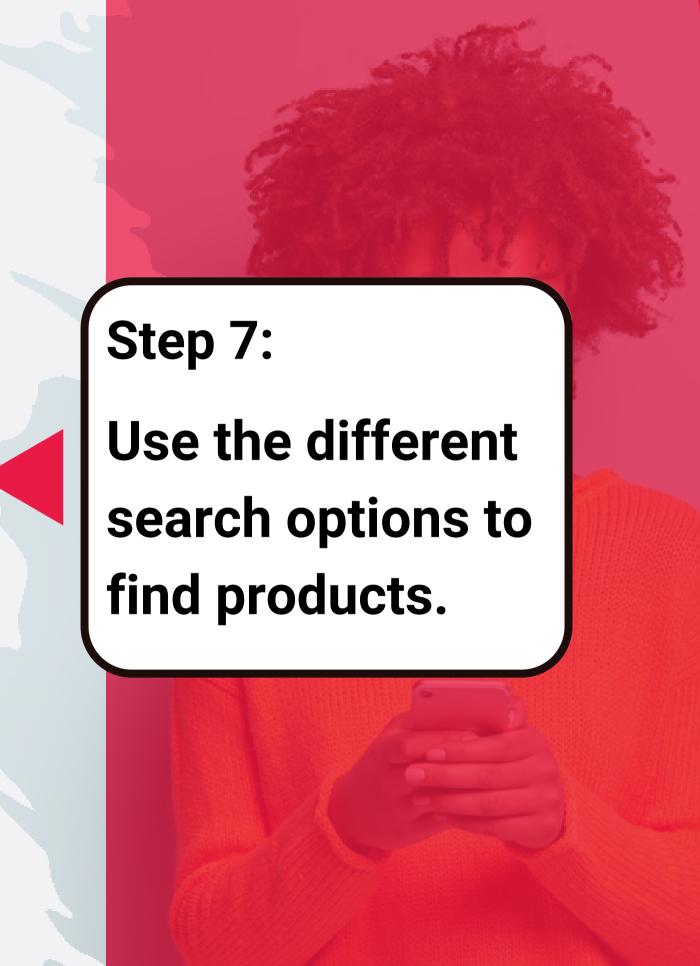

#### Step 8:

Out of stock and low stock items will be indicated.

When you identify the products you want to purchase, select "+ADD". This will also update the shopping cart at the top right of the page.