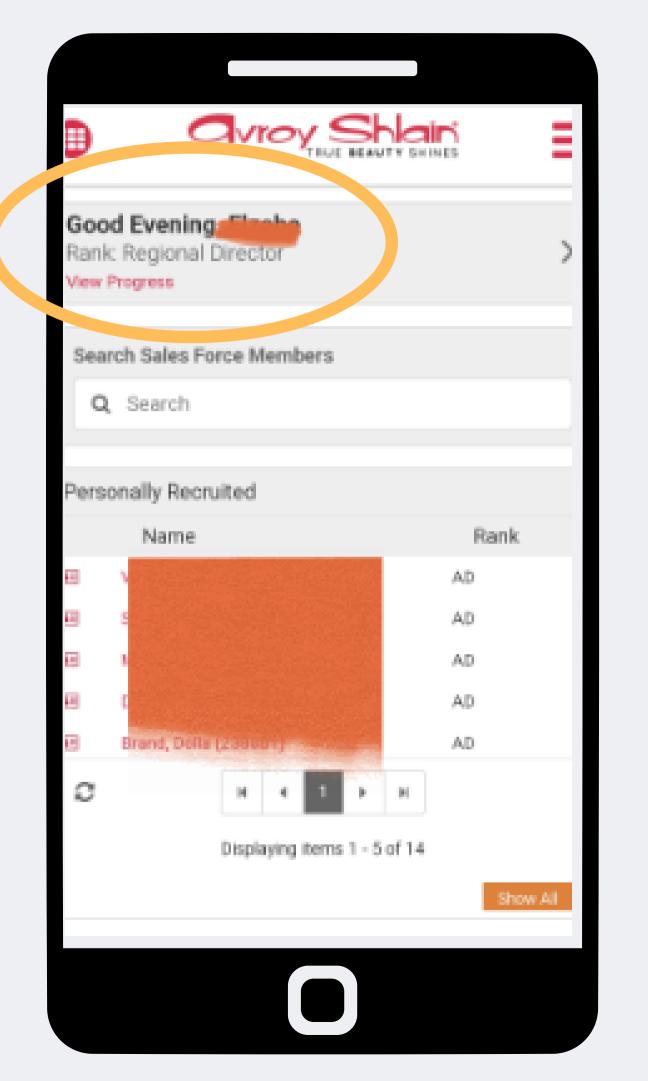

# Step 2:

Select Business Login
then login using
your account
number as your
username and
password, then tap
sign in.

Step 3:

Check that you are logged into the correct account by viewing your name and rank at the top left corner of the page.