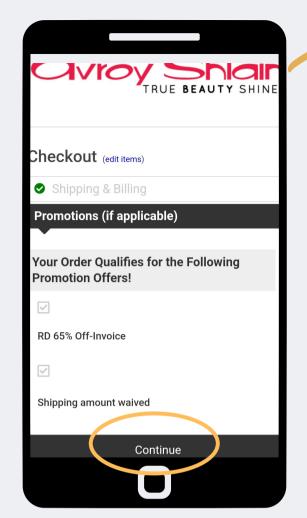

## **Step 11:**

Review your promotions and discount then select continue.

Thereafter you must accept the terms and conditions to continue to the next step.

| Order Summary             | W View Cart |
|---------------------------|-------------|
| Additional Discounts:     | -R 89,58    |
| Discounted Sub Total:     | R99,00      |
| Shipping Total:           | R5,00       |
| Total Shipping Discounts: | -R5,00      |
| Tax Total:                | R17,49      |
|                           |             |