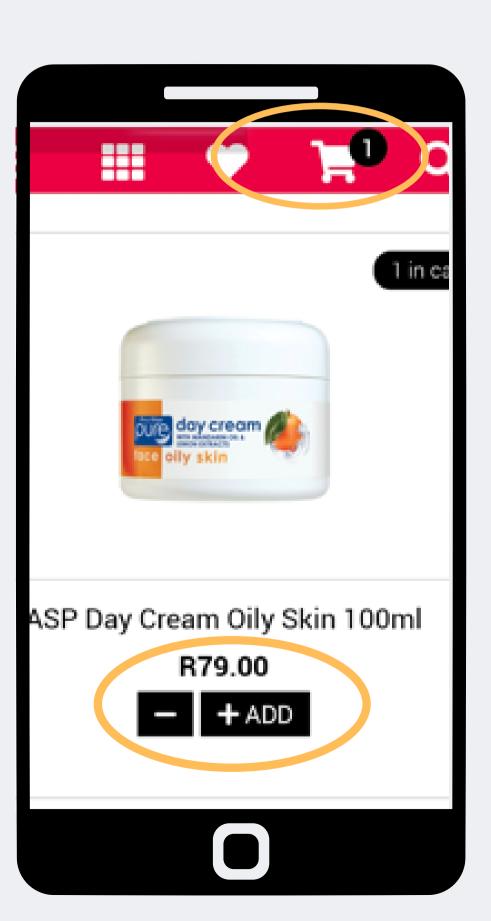

#### Step 8:

Out of stock and low stock items will be indicated.

When you identify the products you want to purchase, select "+ADD". This will also update the shopping cart at the top right of the page.